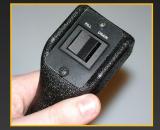

Fingertip controlled pendant with 11' reach allows one tech service.

Adapter organizer with removable drip tray