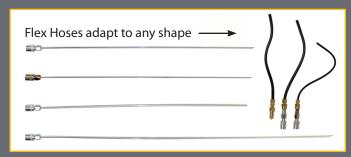

ls engine oil, PSF, ATF, differential fluid, manual transmission fluid & transfer case fluid.
- Large 6.5 GPM gear pump allows for fast extraction
- Triple gear pump design—
   One dedicated to extraction, one to filling, and one to draining the waste tank. No cross-contamination.
- Automatic shutoff when waste fluid tank is full
- LED indicators
- · Onboard adapter organizer
- 4 casters for easy mobility
- Easy to operate
- Includes standard adapter set

#### **SPECIFICATIONS**

Power: 12V

6.5 GPM 12V D/C Gear Pump

Two 3.6 GPM 12V D/C Gear Pumps

Dimensions: 39"H x 17"W x 26"D

New Fluid Tank Capacity: 5 Quarts

Waste Fluid Tank Capacity: 20 Quarts

Weight: 90 lbs.





Fingertip controlled pendant with 11' reach allows one tech service.



Adapter organizer with removable drip tray







### **STANDARD ADAPTERS**

#### **OPTIONAL ADAPTERS**