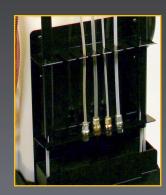

Fingertip controlled pendant with 11' reach allows one tech service.

Adapter organizer with removable drip tray