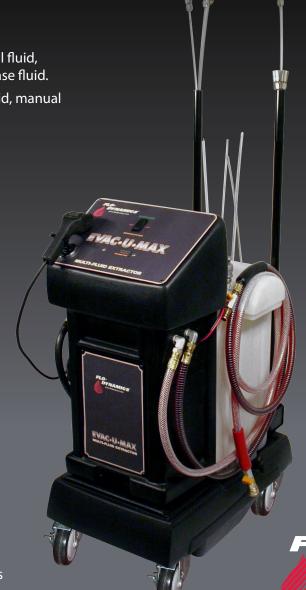

#### **FEATURES**

- Extracts engine oil, PSF, ATF, differential fluid, manual transmission fluid & transfer case fluid.
- Fills engine oil, PSF, ATF, differential fluid, manual transmission fluid & transfer case fluid.
- Large 6.5 GPM gear pump allows for fast extraction
- Triple gear pump design—
   One dedicated to extraction, one to filling, and one to draining the waste tank. No cross-contamination.
- Automatic shutoff when waste fluid tank is full
- LED indicators
- · Onboard adapter organizer
- 4 casters for easy mobility
- Easy to operate
- Includes standard adapter set

#### **SPECIFICATIONS**

Power: 12V

6.5 GPM 12V D/C Gear Pump

Two 3.6 GPM 12V D/C Gear Pumps

Dimensions: 39"H x 17"W x 26"D

New Fluid Tank Capacity: 5 Quarts

Waste Fluid Tank Capacity: 20 Quarts

Weight: 90 lbs.